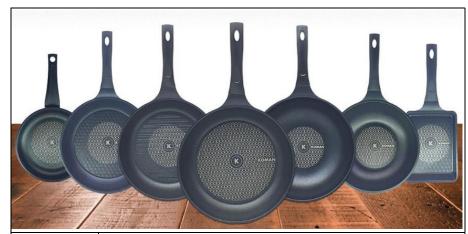

### <sup>6세대 세라믹코팅</sup> 코맨 샤인원 빈츠 IH 세라믹코팅 프라이팬 5종

프라이팬 20,28cm / 궁중팬 28cm / 편수웍 20cm / 양수웍 28cm / 유리뚜껑 20,28cm

2TEGIS