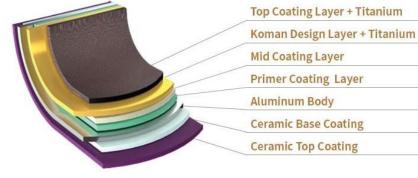

#### 특장점2. 내외6중 코팅시스템

넌스틱이 우수한 블랙코팅에 강력하고 견고한 티타늄 코팅까지 보강하여, 코팅면의 마찰력을 줄여 강력한 코팅력과 세척력이 우수합니다. 원적외선 방출로 요리의 깊은 맛을 살려줍니다.

#### 특장점3. 티타늄과 자일란 코팅의 만남

항공,선박, 자동차, 임플란트에 사용되는 최고의 내구성을 지닌 티타늄과 워드포드사의 자일란 코팅을 섞어 개발된 코팅의 새 이름

## 6-Layers Coating System

This is to certify that, in accordance with the Trademark Act, a trademark has been registered at the Korean Intellectual Property Office.

2021.05.06.

COMMISSIONER. KOREAN INTELLECTUAL PROPERTY OF 20 フ 21