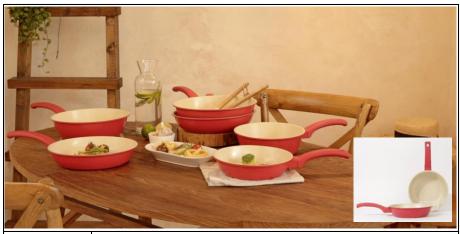

#### Art Pot 5piece

| 1                      |                                                               |
|------------------------|---------------------------------------------------------------|
| Code                   | Art Pot 5piece                                                |
| Material               | Aluminum die-casting, bakelite(handle)                        |
| Size                   | IH 16pot 18one hand, 20pot, 24pot, 24Low pot                  |
| Coating                | Ceramic coating                                               |
| Brand                  | KOMAN                                                         |
| Manufacturer           | KOMAN Inc.                                                    |
| Country of manufacture | MADE IN KOREA                                                 |
|                        | 1. IH Induction Heating                                       |
| Features               | 2. Premium Aluminum die-casting                               |
| reatures               | 3. Ceramic coating System                                     |
|                        |                                                               |
|                        | 1. Elution Residual Test : Not detected                       |
|                        | * Elution : Pb, Consumption of KMnO 4, The total elution,     |
| TEST REPORT            | * Residual : Pb, Cd, Hg, Cr(VI)                               |
|                        | 2. Environmental pollutants (PFOA): Not detected              |
|                        | * PFOA (perfluoro octanoic acid)                              |
|                        | 3. Abrasion Resistance(*)-Check the exposure of Metal surface |
|                        | * Number of test : 100,000 cycle/min                          |