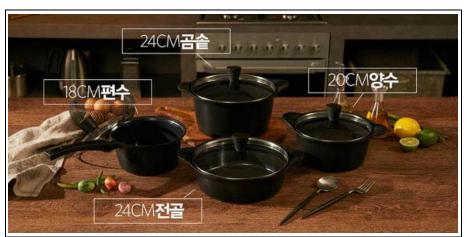

#### IH Gamasot 4set

| Product                | KOMAN IH Ceramic Coating Gamasot 4set                         |
|------------------------|---------------------------------------------------------------|
| Code                   | Gamasot 4set                                                  |
| Material               | Aluminum die-casting, bakelite(handle)                        |
| Size                   | IH cauldron 18cm, 20cm, 22cm, 24cm                            |
| Coating                | Ceramic coating                                               |
| Brand                  | KOMAN                                                         |
| Manufacturer           | KOMAN Inc.                                                    |
| Country of manufacture | MADE IN KOREA                                                 |
| Features               | 1. IH Induction Heating                                       |
|                        | 2. Premium Aluminum die-casting                               |
|                        | 3. Ceramic coating System                                     |
|                        |                                                               |
| TEST REPORT            | 1. Elution Residual Test : Not detected                       |
|                        | * Elution : Pb, Consumption of KMnO 4, The total elution,     |
|                        | * Residual : Pb, Cd, Hg, Cr(VI)                               |
|                        | 2. Environmental pollutants (PFOA): Not detected              |
|                        | * PFOA (perfluoro octanoic acid)                              |
|                        | 3. Abrasion Resistance(*)-Check the exposure of Metal surface |
|                        | * Number of test : 100,000 cycle/min                          |
|                        | KOREA SUPERMAN                                                |