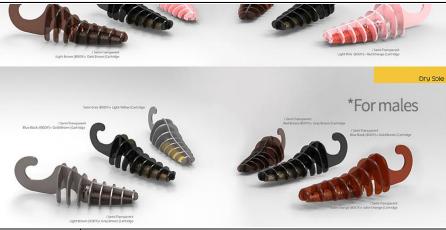

### Dry Sole

| product         Koman Oilmon Mini / Oilmon Kunkat Product group           Capacity         Oilmon mini, oilmon kunkat           type         volcanic rock           Brand         KOMAN           Manufacturer         KOMAN Inc.           Country of manufacture         MADE IN KOREA           Oilmon's         It is a volcanic stone product made by molding a type of deteriorated rock that has met with undersea saline and transformed into a clay mineral into a ball form. It has three effects.           Oilmon's         1. Far-infrared emission - just by rolling the oil monster ball, it generates frictional heat, emitting far-infrared radiation.           2. Adsorption Effect - Far-infrared rays warm the skin from the inside to widen the pores to absorb the inner oil.         3. Antibacterial action - It absorbs oil or old waste remaining on the skin to maintain clean and soft skin.           Oilmon's effect of use         Pore care - It instantly adsorbs sebum, waste in pores, and countless holes on the ceramic surface quickly adsorbs sebum or waste, which is the cause of pore clogging, to make smooth skin.           Oilmon's effect of use         Massage effect - To make the skin look firm and make the face look smaller, cheek, throat, By massaging and rubbing as if pulling up the face line, it relieves the clumping of the facial muscles (expression muscles), improving the complexion and skin. |                        |                                                                                                                                                                                       |
|-----------------------------------------------------------------------------------------------------------------------------------------------------------------------------------------------------------------------------------------------------------------------------------------------------------------------------------------------------------------------------------------------------------------------------------------------------------------------------------------------------------------------------------------------------------------------------------------------------------------------------------------------------------------------------------------------------------------------------------------------------------------------------------------------------------------------------------------------------------------------------------------------------------------------------------------------------------------------------------------------------------------------------------------------------------------------------------------------------------------------------------------------------------------------------------------------------------------------------------------------------------------------------------------------------------------------------------------------------------------------------------------------------------------------------------------------------------------------|------------------------|---------------------------------------------------------------------------------------------------------------------------------------------------------------------------------------|
| type         volcanic rock           Brand         KOMAN           Manufacturer         KOMAN Inc.           Country of manufacture         MADE IN KOREA           Oilmon's         It is a volcanic stone product made by molding a type of deteriorated rock that has met with undersea saline and transformed into a clay mineral into a ball form. It has three effects.           Oilmon's         1. Far-infrared emission - just by rolling the oil monster ball, it generates frictional heat, emitting far-infrared radiation.           2. Adsorption Effect - Far-infrared radiation.         2. Adsorption Effect - Far-infrared rays warm the skin from the inside to widen the pores to absorb the inner oil.           3. Antibacterial action - It absorbs oil or old waste remaining on the skin to maintain clean and soft skin.         Pore care - It instantly adsorbs sebum, waste in pores, and countless holes on the ceramic surface quickly adsorbs sebum or waste, which is the cause of pore clogging, to make smooth skin.           Oilmon's effect of use         Massage effect - To make the skin look firm and make the face look smaller, cheek, throat, By massaging and rubbing as if pulling up the face line, it relieves the clumping of the facial muscles (expression muscles), improving the                                                                                                                              | product                | Koman Oilmon Mini / Oilmon Kunkat Product group                                                                                                                                       |
| Brand         KOMAN           Manufacturer         KOMAN Inc.           Country of manufacture         MADE IN KOREA           It is a volcanic stone product made by molding a type of deteriorated rock that<br>has met with undersea saline and transformed into a clay mineral into a ball form.<br>It has three effects.           Oilmon's<br>natural volcanic<br>rock         1. Far-infrared emission - just by rolling the oil monster ball, it generates frictional<br>heat, emitting far-infrared radiation.           2. Adsorption Effect - Far-infrared rays warm the skin from the inside to widen the<br>pores to absorb the inner oil.         3. Antibacterial action - It absorbs oil or old waste remaining on the skin to<br>maintain clean and soft skin.           Oilmon's<br>effect of use         Pore care - It instantly adsorbs sebum, waste in pores, and countless holes on the<br>ceramic surface quickly adsorbs sebum or waste, which is the cause of pore<br>clogging, to make smooth skin.           Massage effect - To make the skin look firm and make the face look smaller,<br>cheek, throat, By massaging and rubbing as if pulling up the face line, it relieves<br>the clumping of the facial muscles (expression muscles), improving the                                                                                                                                                                                 | Capacity               | Oilmon mini, oilmon kunkat                                                                                                                                                            |
| Manufacturer         KOMAN Inc.           Country of manufacture         MADE IN KOREA           It is a volcanic stone product made by molding a type of deteriorated rock that<br>has met with undersea saline and transformed into a clay mineral into a ball form.<br>It has three effects.           Oilmon's<br>natural volcanic<br>rock         1. Far-infrared emission - just by rolling the oil monster ball, it generates frictional<br>heat, emitting far-infrared radiation.           2. Adsorption Effect - Far-infrared rays warm the skin from the inside to widen the<br>pores to absorb the inner oil.           3. Antibacterial action - It absorbs oil or old waste remaining on the skin to<br>maintain clean and soft skin.           Pore care - It instantly adsorbs sebum, waste in pores, and countless holes on the<br>ceramic surface quickly adsorbs sebum or waste, which is the cause of pore<br>clogging, to make smooth skin.           Oilmon's<br>effect of use         Massage effect - To make the skin look firm and make the face look smaller,<br>cheek, throat, By massaging and rubbing as if pulling up the face line, it relieves<br>the clumping of the facial muscles (expression muscles), improving the                                                                                                                                                                                                             | type                   | volcanic rock                                                                                                                                                                         |
| Country of manufacture         MADE IN KOREA           Oilmon's         It is a volcanic stone product made by molding a type of deteriorated rock that has met with undersea saline and transformed into a clay mineral into a ball form. It has three effects.           Oilmon's         1. Far-infrared emission - just by rolling the oil monster ball, it generates frictional heat, emitting far-infrared radiation.           2. Adsorption Effect - Far-infrared rays warm the skin from the inside to widen the pores to absorb the inner oil.           3. Antibacterial action - It absorbs oil or old waste remaining on the skin to maintain clean and soft skin.           Pore care - It instantly adsorbs sebum, waste in pores, and countless holes on the ceramic surface quickly adsorbs sebum or waste, which is the cause of pore clogging, to make smooth skin.           Oilmon's effect of use         Massage effect - To make the skin look firm and make the face look smaller, cheek, throat, By massaging and rubbing as if pulling up the face line, it relieves the clumping of the facial muscles (expression muscles), improving the                                                                                                                                                                                                                                                                                                | Brand                  | KOMAN                                                                                                                                                                                 |
| Oilmon's       It is a volcanic stone product made by molding a type of deteriorated rock that has met with undersea saline and transformed into a clay mineral into a ball form. It has three effects.         Oilmon's       1. Far-infrared emission - just by rolling the oil monster ball, it generates frictional heat, emitting far-infrared radiation.         2. Adsorption Effect - Far-infrared rays warm the skin from the inside to widen the pores to absorb the inner oil.         3. Antibacterial action - It absorbs oil or old waste remaining on the skin to maintain clean and soft skin.         Pore care - It instantly adsorbs sebum, waste in pores, and countless holes on the ceramic surface quickly adsorbs sebum or waste, which is the cause of pore clogging, to make smooth skin.         Oilmon's effect of use       Massage effect - To make the skin look firm and make the face look smaller, cheek, throat, By massaging and rubbing as if pulling up the face line, it relieves the clumping of the facial muscles (expression muscles), improving the                                                                                                                                                                                                                                                                                                                                                                       | Manufacturer           | KOMAN Inc.                                                                                                                                                                            |
| Oilmon's       has met with undersea saline and transformed into a clay mineral into a ball form.<br>It has three effects.         Oilmon's       1. Far-infrared emission - just by rolling the oil monster ball, it generates frictional heat, emitting far-infrared radiation.         2. Adsorption Effect - Far-infrared rays warm the skin from the inside to widen the pores to absorb the inner oil.         3. Antibacterial action - It absorbs oil or old waste remaining on the skin to maintain clean and soft skin.         Pore care - It instantly adsorbs sebum, waste in pores, and countless holes on the ceramic surface quickly adsorbs sebum or waste, which is the cause of pore clogging, to make smooth skin.         Oilmon's effect of use       Massage effect - To make the skin look firm and make the face look smaller, cheek, throat, By massaging and rubbing as if pulling up the face line, it relieves the clumping of the facial muscles (expression muscles), improving the                                                                                                                                                                                                                                                                                                                                                                                                                                                    | Country of manufacture | MADE IN KOREA                                                                                                                                                                         |
| natural volcanic<br>rock       heat, emitting far-infrared radiation.         2. Adsorption Effect - Far-infrared rays warm the skin from the inside to widen the<br>pores to absorb the inner oil.         3. Antibacterial action - It absorbs oil or old waste remaining on the skin to<br>maintain clean and soft skin.         Pore care - It instantly adsorbs sebum, waste in pores, and countless holes on the<br>ceramic surface quickly adsorbs sebum or waste, which is the cause of pore<br>clogging, to make smooth skin.         Oilmon's<br>effect of use       Massage effect - To make the skin look firm and make the face look smaller,<br>cheek, throat, By massaging and rubbing as if pulling up the face line, it relieves<br>the clumping of the facial muscles (expression muscles), improving the                                                                                                                                                                                                                                                                                                                                                                                                                                                                                                                                                                                                                                           | natural volcanic       | has met with undersea saline and transformed into a clay mineral into a ball form.                                                                                                    |
| Oilmon's       Oilmon's         effect of use       Massage effect - To make the skin look firm and make the face look smaller, it relieves the clumping of the facial muscles (expression muscles), improving the                                                                                                                                                                                                                                                                                                                                                                                                                                                                                                                                                                                                                                                                                                                                                                                                                                                                                                                                                                                                                                                                                                                                                                                                                                                    |                        |                                                                                                                                                                                       |
| maintain clean and soft skin.         Pore care - It instantly adsorbs sebum, waste in pores, and countless holes on the ceramic surface quickly adsorbs sebum or waste, which is the cause of pore clogging, to make smooth skin.         Oilmon's effect of use       Massage effect - To make the skin look firm and make the face look smaller, cheek, throat, By massaging and rubbing as if pulling up the face line, it relieves the clumping of the facial muscles (expression muscles), improving the                                                                                                                                                                                                                                                                                                                                                                                                                                                                                                                                                                                                                                                                                                                                                                                                                                                                                                                                                        |                        |                                                                                                                                                                                       |
| Oilmon's       ceramic surface quickly adsorbs sebum or waste, which is the cause of pore         Oilmon's       effect of use         Massage effect - To make the skin look firm and make the face look smaller,<br>cheek, throat, By massaging and rubbing as if pulling up the face line, it relieves<br>the clumping of the facial muscles (expression muscles), improving the                                                                                                                                                                                                                                                                                                                                                                                                                                                                                                                                                                                                                                                                                                                                                                                                                                                                                                                                                                                                                                                                                   |                        | maintain clean and soft skin.                                                                                                                                                         |
| effect of use Massage effect - To make the skin look firm and make the face look smaller, cheek, throat, By massaging and rubbing as if pulling up the face line, it relieves the clumping of the facial muscles (expression muscles), improving the                                                                                                                                                                                                                                                                                                                                                                                                                                                                                                                                                                                                                                                                                                                                                                                                                                                                                                                                                                                                                                                                                                                                                                                                                  |                        | ceramic surface quickly adsorbs sebum or waste, which is the cause of pore                                                                                                            |
| KOREA SUPERMAN                                                                                                                                                                                                                                                                                                                                                                                                                                                                                                                                                                                                                                                                                                                                                                                                                                                                                                                                                                                                                                                                                                                                                                                                                                                                                                                                                                                                                                                        |                        | cheek, throat, By massaging and rubbing as if pulling up the face line, it relieves<br>the clumping of the facial muscles (expression muscles), improving the<br>complexion and skin. |

| product                      | Koman Dry Sole                                                                                                                                                                                                                                                                                                                                                                                                                                                                                                                                                            |
|------------------------------|---------------------------------------------------------------------------------------------------------------------------------------------------------------------------------------------------------------------------------------------------------------------------------------------------------------------------------------------------------------------------------------------------------------------------------------------------------------------------------------------------------------------------------------------------------------------------|
| Capacity                     | Dry Sole                                                                                                                                                                                                                                                                                                                                                                                                                                                                                                                                                                  |
| type                         | volcanic rock 100%                                                                                                                                                                                                                                                                                                                                                                                                                                                                                                                                                        |
| Brand                        | KOMAN                                                                                                                                                                                                                                                                                                                                                                                                                                                                                                                                                                     |
| Manufacturer                 | KOMAN Inc.                                                                                                                                                                                                                                                                                                                                                                                                                                                                                                                                                                |
| Country of manufacture       | MADE IN KOREA                                                                                                                                                                                                                                                                                                                                                                                                                                                                                                                                                             |
| All-in-one body<br>wash      | Hydrogenated starch hydrolysate, cocoglucoside, purified water, glycerin,<br>Echylauroylalginate hydrochloride, citric acid, rencithin,<br>Rinalyl acetate, geranyl acetate, allantoin                                                                                                                                                                                                                                                                                                                                                                                    |
| All-in-one body<br>lotion    | purified water, glycerin, cetylethylhexanoids, capric/capric triglycerides, panthenol,<br>butylene glycol, nia   sinamide, dipropylene glycol, hexanediol, glyceryl<br>Thearate, cetearyl alcohol, glyceryl caprylate, sodium hyaluronate, carbo<br>Mer, tromethamine, macadamioyl, Bizwax, (preservative: Echylauroylalge Nate<br>Hydro) chloride 0.2%), polyglyceryl -4 caprate, ethylhexylglycerin, lecithin, xanthan<br>gum, Allantoin, green tea extract, four-season mugwort extract, dipotassium<br>glycyrides, alovera leaf juice powder,<br>Alginine, Lysine HCL |
| All ingredients<br>hand wash | purified water, decilglucoside, glycerin, lauryl glucoside, ethylauroylalginate<br>hydrochloride, citric acid, linalyl acetate, sand mugwort extract, lavender oil                                                                                                                                                                                                                                                                                                                                                                                                        |
| Expiration date              | by the date of the separate announcement                                                                                                                                                                                                                                                                                                                                                                                                                                                                                                                                  |
| Product<br>composition       | Mamitier Top To To Baby Wash 500 ml                                                                                                                                                                                                                                                                                                                                                                                                                                                                                                                                       |
|                              | Mamitier BioShield Body Lotion 300ml                                                                                                                                                                                                                                                                                                                                                                                                                                                                                                                                      |
|                              | Mamitier Hand Wash Lavender 300 ml                                                                                                                                                                                                                                                                                                                                                                                                                                                                                                                                        |