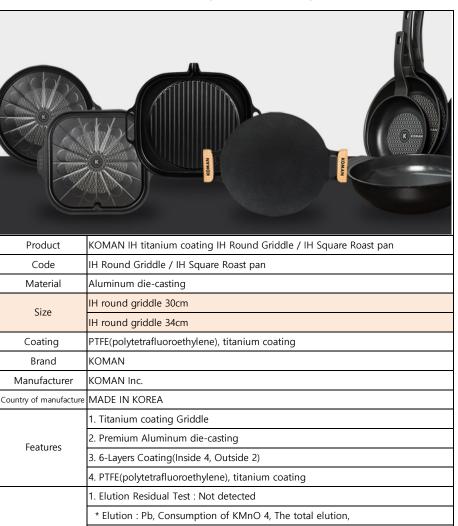

#### **Roast pan**

#### Griddle / Square Roast pan

| Product                                            | KOMAN gas Round Roast pan / gas Square Roast pan              |  |  |
|----------------------------------------------------|---------------------------------------------------------------|--|--|
| Code                                               | Round Roast pan / Square Roast pan                            |  |  |
| Material                                           | Aluminum die-casting                                          |  |  |
| Size                                               | Roast Square pan 31cm                                         |  |  |
| 5120                                               | Roast Round pan 34cm                                          |  |  |
| Coating                                            | PTFE(polytetrafluoroethylene), titanium coating               |  |  |
| Brand                                              | KOMAN                                                         |  |  |
| Manufacturer                                       | KOMAN Inc.                                                    |  |  |
| Country of manufacture                             | MADE IN KOREA                                                 |  |  |
|                                                    | 1. Titanium coating Frypan                                    |  |  |
| Features                                           | 2. Premium Aluminum die-casting                               |  |  |
| reatures                                           | 3. 6-Layers Coating(Inside 4, Outside 2)                      |  |  |
| 4. PTFE(polytetrafluoroethylene), titanium coating |                                                               |  |  |
|                                                    | 1. Elution Residual Test : Not detected                       |  |  |
|                                                    | * Elution : Pb, Consumption of KMnO 4, The total elution,     |  |  |
|                                                    | * Residual : Pb, Cd, Hg, Cr(VI)                               |  |  |
| TEST REPORT                                        | 2. Environmental pollutants (PFOA): Not detected              |  |  |
|                                                    | * PFOA (perfluoro octanoic acid)                              |  |  |
|                                                    | 3. Abrasion Resistance(*)-Check the exposure of Metal surface |  |  |
|                                                    | * Number of test : 100,000 cycle/min                          |  |  |