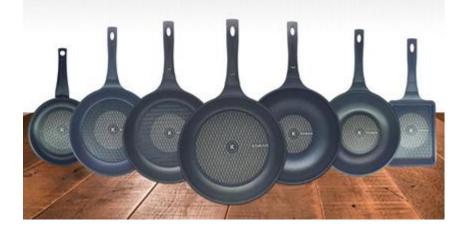

### <sup>6세대 세라믹코팅</sup> 코맨 샤인원 빈츠 IH 세라믹코팅 프라이팬 5종

프라이팬 20,28cm / 궁중팬 28cm / 편수웍 20cm / 양수웍 28cm / 유리뚜껑 20,28cm

2TEGIS