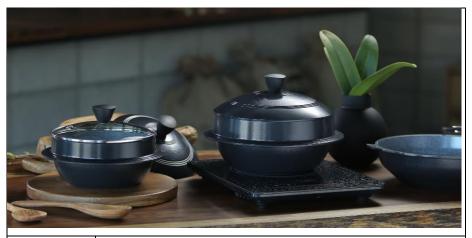

#### Art Pot 5piece

| 1                      |                                                               |
|------------------------|---------------------------------------------------------------|
| Code                   | Art Pot 5piece                                                |
| Material               | Aluminum die-casting, bakelite(handle)                        |
| Size                   | IH 16pot 18one hand, 20pot, 24pot, 24Low pot                  |
| Coating                | Ceramic coating                                               |
| Brand                  | KOMAN                                                         |
| Manufacturer           | KOMAN Inc.                                                    |
| Country of manufacture | MADE IN KOREA                                                 |
|                        | 1. IH Induction Heating                                       |
| Features               | 2. Premium Aluminum die-casting                               |
| reatures               | 3. Ceramic coating System                                     |
|                        |                                                               |
|                        | 1. Elution Residual Test : Not detected                       |
|                        | * Elution : Pb, Consumption of KMnO 4, The total elution,     |
| TEST REPORT            | * Residual : Pb, Cd, Hg, Cr(VI)                               |
|                        | 2. Environmental pollutants (PFOA): Not detected              |
|                        | * PFOA (perfluoro octanoic acid)                              |
|                        | 3. Abrasion Resistance(*)-Check the exposure of Metal surface |
|                        | * Number of test : 100,000 cycle/min                          |

| Product                | KOMAN IH Ceramic coating Magic Pot 6piece                     |
|------------------------|---------------------------------------------------------------|
| Code                   | Magic Pot 6piece                                              |
| Material               | Aluminum die-casting, bakelite(handle)                        |
| Size                   | IH 16pot, 18OneHand, 20pot, 20Lowpot, 24pot, 24Lowpot         |
| Coating                | Ceramic coating                                               |
| Brand                  | KOMAN                                                         |
| Manufacturer           | KOMAN Inc.                                                    |
| Country of manufacture | MADE IN KOREA                                                 |
|                        | 1. IH Induction Heating                                       |
| Features               | 2. Premium Aluminum die-casting                               |
| reatures               | 3. Ceramic coating System                                     |
|                        |                                                               |
|                        | 1. Elution Residual Test : Not detected                       |
| TEST REPORT            | * Elution : Pb, Consumption of KMnO 4, The total elution,     |
|                        | * Residual : Pb, Cd, Hg, Cr(VI)                               |
|                        | 2. Environmental pollutants (PFOA): Not detected              |
|                        | * PFOA (perfluoro octanoic acid)                              |
|                        | 3. Abrasion Resistance(*)-Check the exposure of Metal surface |
|                        | * Number of test : 100,000 cycle/min                          |

#### IH Gamasot 4set

| Product                | KOMAN IH Ceramic Coating Gamasot 4set                         |
|------------------------|---------------------------------------------------------------|
| Code                   | Gamasot 4set                                                  |
| Material               | Aluminum die-casting, bakelite(handle)                        |
| Size                   | IH cauldron 18cm, 20cm, 22cm, 24cm                            |
| Coating                | Ceramic coating                                               |
| Brand                  | KOMAN                                                         |
| Manufacturer           | KOMAN Inc.                                                    |
| Country of manufacture | MADE IN KOREA                                                 |
| Features               | 1. IH Induction Heating                                       |
|                        | 2. Premium Aluminum die-casting                               |
|                        | 3. Ceramic coating System                                     |
|                        |                                                               |
| TEST REPORT            | 1. Elution Residual Test : Not detected                       |
|                        | * Elution : Pb, Consumption of KMnO 4, The total elution,     |
|                        | * Residual : Pb, Cd, Hg, Cr(VI)                               |
|                        | 2. Environmental pollutants (PFOA): Not detected              |
|                        | * PFOA (perfluoro octanoic acid)                              |
|                        | 3. Abrasion Resistance(*)-Check the exposure of Metal surface |
|                        | * Number of test : 100,000 cycle/min                          |
|                        | KOREA SUPERMAN                                                |