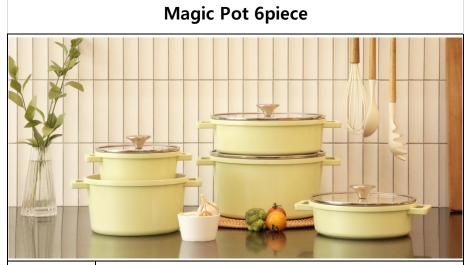

| Product                | KOMAN IH Ceramic coating Magic Pot 6piece                     |
|------------------------|---------------------------------------------------------------|
| Code                   | Magic Pot 6piece                                              |
| Material               | Aluminum die-casting, bakelite(handle)                        |
| Size                   | IH 16pot, 18OneHand, 20pot, 20Lowpot, 24pot, 24Lowpot         |
| Coating                | Ceramic coating                                               |
| Brand                  | KOMAN                                                         |
| Manufacturer           | KOMAN Inc.                                                    |
| Country of manufacture | MADE IN KOREA                                                 |
|                        | 1. IH Induction Heating                                       |
| Features               | 2. Premium Aluminum die-casting                               |
| reatures               | 3. Ceramic coating System                                     |
|                        |                                                               |
|                        | 1. Elution Residual Test : Not detected                       |
| TEST REPORT            | * Elution : Pb, Consumption of KMnO 4, The total elution,     |
|                        | * Residual : Pb, Cd, Hg, Cr(VI)                               |
|                        | 2. Environmental pollutants (PFOA): Not detected              |
|                        | * PFOA (perfluoro octanoic acid)                              |
|                        | 3. Abrasion Resistance(*)-Check the exposure of Metal surface |
|                        | * Number of test : 100,000 cycle/min                          |